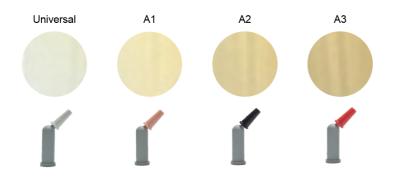

## SDR<sup>®</sup> becomes SDR<sup>®</sup> flow+ and available in 3 new shades

Dentply Sirona's self-leveling bulk fill flowable SDR is changing name to SDR flow+.

In addition SDR flow+ is now available in three new shades: A1, A2 and A3.