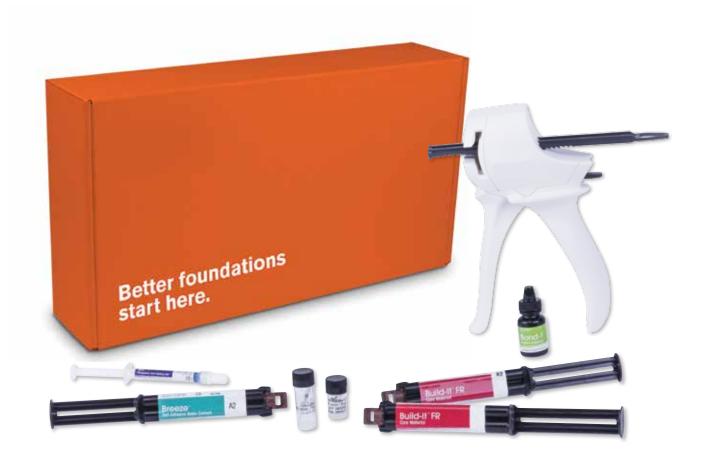

#### Post & Core System

#### N85 Post & Core System

#### Content:

- 2 Build-It FR Syringes A2
- 5 FibreKleer 4x 1.25mm Tapered Posts
- 1 FibreKleer 4X 1.25mm Tapered Drill
- 1 Breeze Syringe A2
- 1 5ml Syringe Dispenser Gun

- 1 Bond-1 Primer/Adhesive Bottle
- 1 37% Etching Gel
- 10 Build-It FR tips
- 10 Build-It FR intra oral tips
- 12 Breeze mix tips
- 10 22 gauge blue needle tips