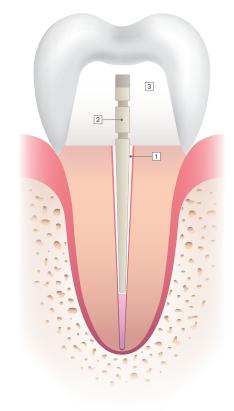

Step

1

BREEZE™ Self-Adhesive **Resin Cement** 

Step

2

FIBREKLEER™ 4x Fiber Post

Step

3

BUILD-IT™ FR\* Fiber Reinforced **Core Material** 

**CEMENT** 

Breeze™

#### **FIBER POST**

FibreKleer™ 4x

#### **CORE BUILD-UP**

Build-It™ FR